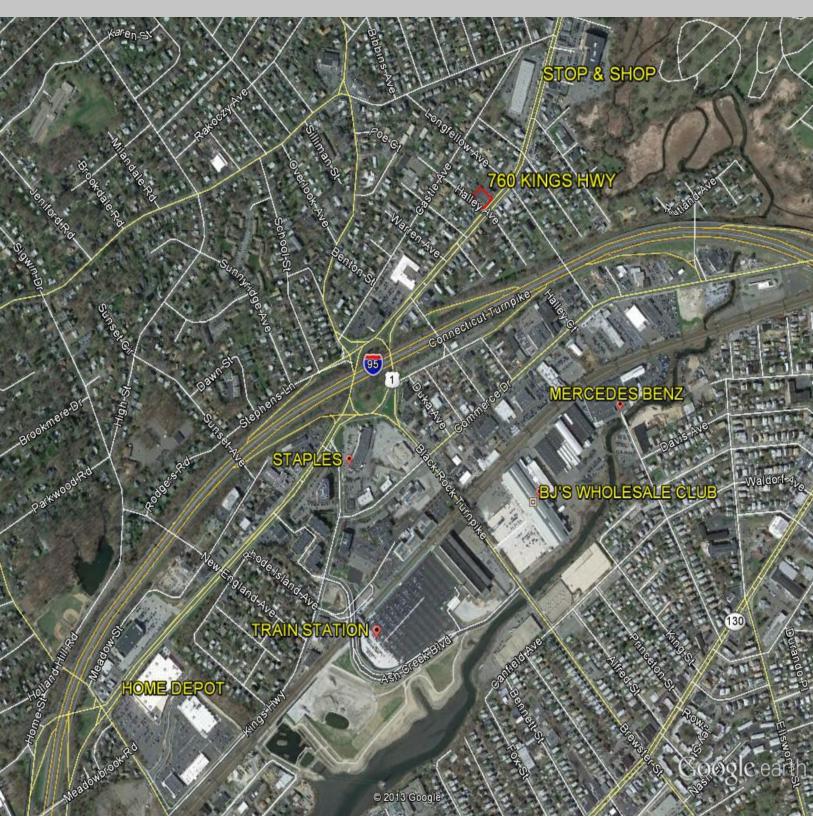

## AVAILABLE FOR LEASE RETAIL/SHOWROOM SPACE

760 Kings Highway Fairfield, CT 6,766 SF

Ideal for Street Retail Showroom or Professional Office Users

5 Mile Population: 245,000 AVG HH Income: \$83,000 Traffic Count: 20,000 per day

For more information contact,
Bob Bowden
propserve@snet.net
R. Calabrese Agency, LLC
615 West Johnson Ave., Suite 202
Cheshire, CT 06410
203-573-0342
www.CalabreseAgency.com