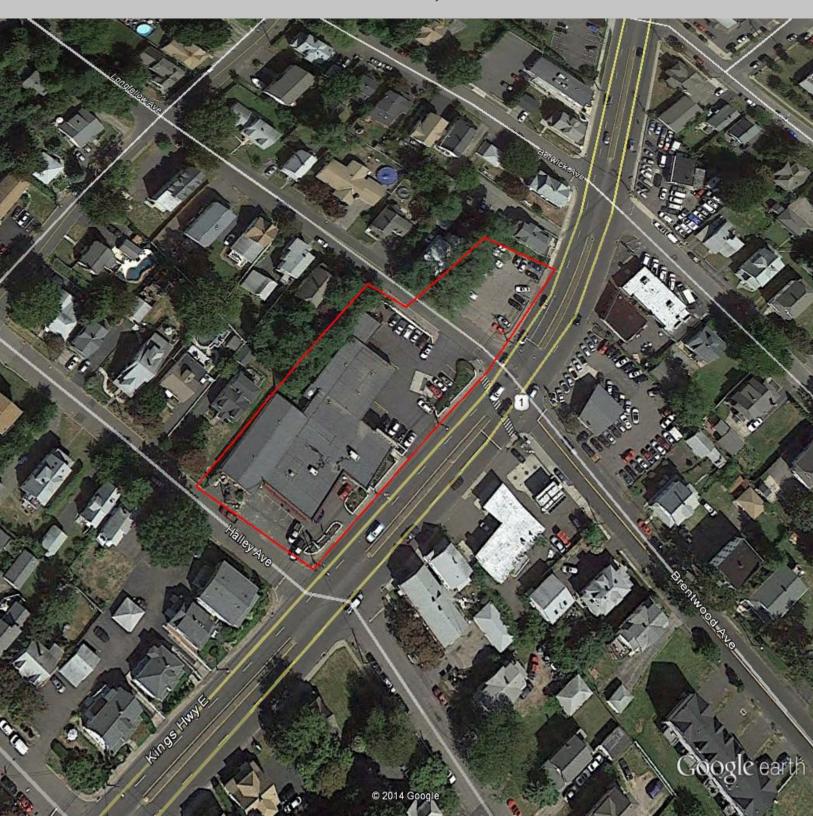

## AVAILABLE FOR LEASE RETAIL/SHOWROOM SPACE

760 Kings Highway Fairfield, CT 6,766 SF

## PROPERTY INFORMATION:

Retail/Showroom

**Endcap Space** 

High Traffic Corner Location

Highly Visible Location Near I-95 Interchange

Center of Fairfield Commercial
Area

**Dedicated Pylon Sign** 

Co-Tenant with Firestone Tire